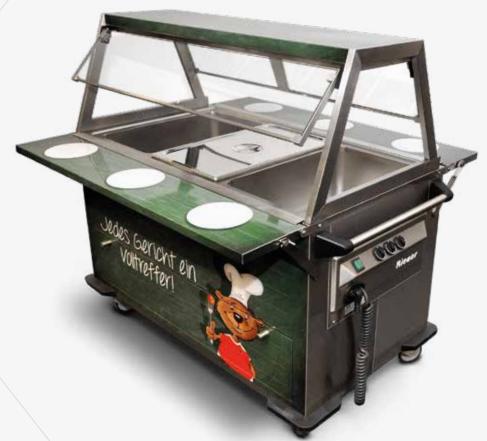

**ZUB MINI** 

To help our little ones grow

## **FUNCTION**

The delivery trolley in a special size for nurseries and school catering and for anywhere that our little ones also need to receive the optimum care. For the in-house transport and distribution of food. With hygienic stainless steel panelling that can be customised with an attractive foil coating. The worktop is turned down on all sides with two seamlessly welded heated wells. They can be heated wet as well as dry with GN containers 1/1 and are easy to clean due to the integrated drainage cock. Significant energy savings can be achieved with the dry heating and also due to the panelling and insulation. All switch elements are impact-protected. The ZUB MINI can be used flexibly in rooms due to the 2.5 m spiral cable. It is controlled by an ON/OFF rocket switch and a stepless thermostat controller. Particularly robust due to the 4 corner bumpers and stainless steel castors. Perfect for mobile applications due to the 2 swivel castors, with a wheel diameter of 125 mm.