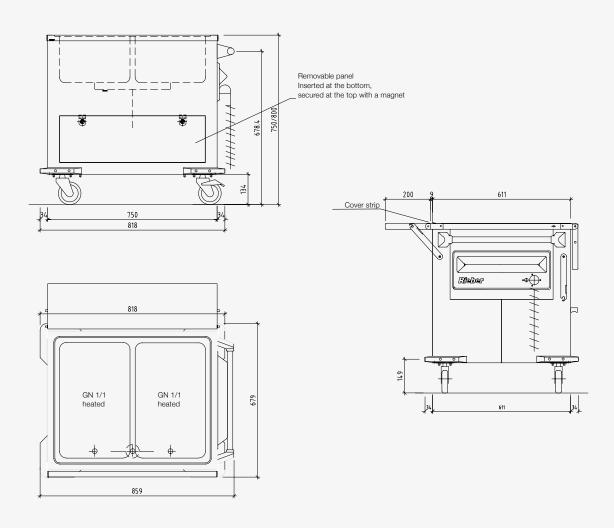

## TECHNICAL FEATURES ZUB MINI

| Dimensions         | Rated voltage        | Total connected load | Fuse | Order no.   |
|--------------------|----------------------|----------------------|------|-------------|
| 859 x 679 x 800 mm | 1 N AC 230 V, 50 Hz. | 940 watts            | 16 A | 88 16 02 12 |

## **FUNCTION**

The delivery trolley in a special size for nurseries and school catering and for anywhere that our little ones also need to receive the optimum care. For the in-house transport and distribution of food. With hygienic stainless steel panelling that can be customised with an attractive foil coating. The worktop is turned down on all sides with two seamlessly welded heated wells. They can be heated wet as well as dry with GN containers 1/1 and are easy to clean due to the integrated drainage cock. Significant energy savings can be achieved with the dry heating and also due to the panelling and insulation. All switch elements are impact-protected. The ZUB MINI can be used flexibly in rooms due to the 2.5 m spiral cable. It is controlled by an ON/OFF rocket switch and a stepless thermostat controller. Particularly robust due to the 4 corner bumpers and stainless steel castors. Perfect for mobile applications due to the 2 swivel castors, with a wheel diameter of 125 mm.