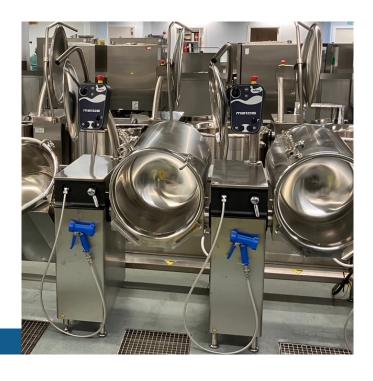

## METOS VIKING 4G

Thanks to the large steam jacket, which extends to the kettle's upper rim, soups, sauces, and many other products cook fast. Smooth motorized tilting makes decanting easy and safe. A fully insulated kettle body saves your kitchen energy while improving workplace safety. When the kettle is fully tilted, the distance to the floor is over 600 mm. These high-tilting kettles are fast and easy to empty, and most trolleys fit under the kettle's pouring lip.

Kitchen designers like the fact that multiple Viking Kettles can be installed 'inline' without the support pillar in the middle, saving kitchen space.

Ask us about the training and product support provided by BGL Rieber and our recipes for kettle-made stews, casseroles, sauces, desserts, soups, curries, mashed potato and vegetable dishes, rice puddings, custards...