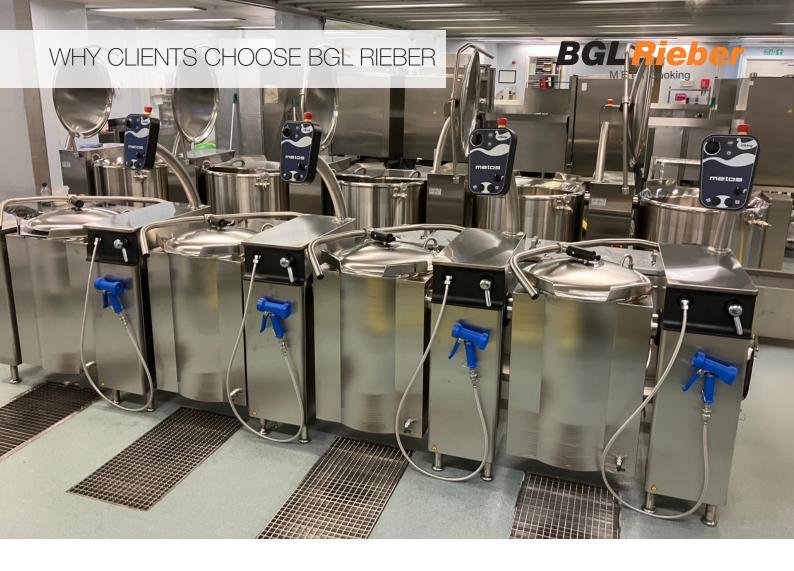

## SCOTTISH HOSPITAL IS USING NINE VIKINGS FOR MEAL PREP AND COOKING

A team of nine Metos Viking 4G Cooking Kettles has joined a large Scottish hospital to cook the meals for patients, staff and visitors.

BGL Rieber supplied the kettles, which produce much of the menu, including the soups for which this hospital kitchen is renowned.

"Metos Viking 4G Cooking Kettles produce high volumes of food more economically and safely than other cooking methods," says BGL Rieber MD Jon Walker. "For example, the kettle jacket is insulated to retain heat, and rapid cooling can use ordinary tap water, ensuring maximum economy.

## METOS VIKING 4G

Thanks to the large steam jacket, which extends to the kettle's upper rim, soups, sauces, and many other products cook fast. Smooth motorized tilting makes decanting easy and safe. A fully insulated kettle body saves your kitchen energy while improving workplace safety. When the kettle is fully tilted, the distance to the floor is over 600 mm. These high-tilting kettles are fast and easy to empty, and most trolleys fit under the kettle's pouring lip.