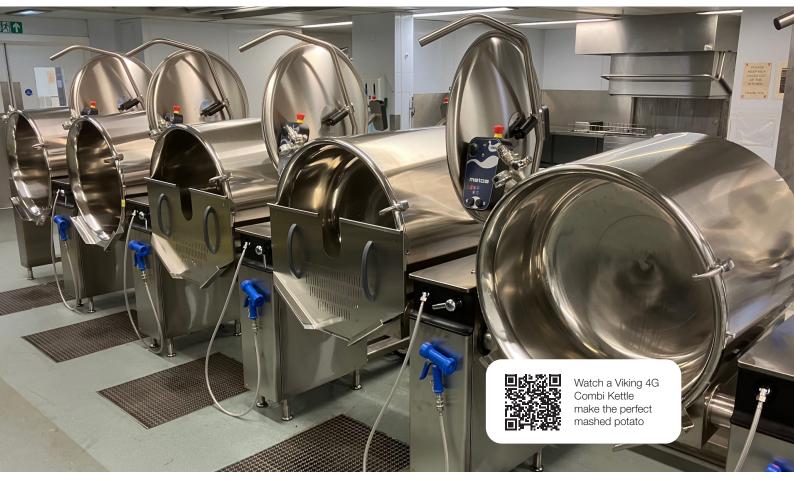

## METOS VIKING 4G

Thanks to the large steam jacket, which extends to the kettle's upper rim, soups, sauces, and many other products cook fast. Smooth motorized tilting makes decanting easy and safe. A fully insulated kettle body saves your kitchen energy while improving workplace safety. When the kettle is fully tilted, the distance to the floor is over 600 mm. These high-tilting kettles are fast and easy to empty, and most trolleys fit under the kettle's pouring lip.

Kitchen designers like the fact that multiple Viking Kettles can be installed 'inline' without the support pillar in the middle, saving kitchen space.

Ask us about the training and product support provided by BGL Rieber and our recipes for kettle-made stews, casseroles, sauces, desserts, soups, curries, mashed potato and vegetable dishes, rice puddings, custards...